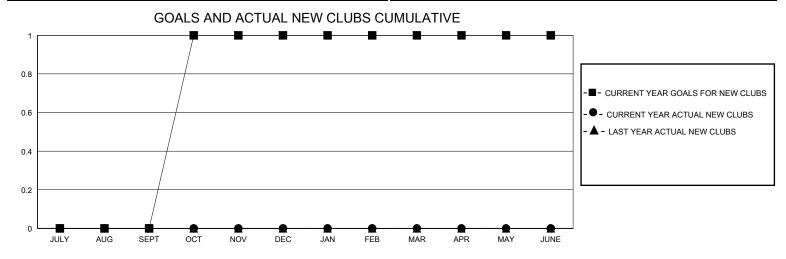

## District 9 MC

GMT: LOCATION IOWA GMT CA

| •             |               |             |               |                               |                        |                         | • • • • • • • • • • • • • • • • • • • •            |  |
|---------------|---------------|-------------|---------------|-------------------------------|------------------------|-------------------------|----------------------------------------------------|--|
|               | Club          | os          |               | Members RESULTS FOR 2023-2024 |                        |                         |                                                    |  |
|               | RESULTS FOR   | R 2023-2024 |               |                               |                        |                         |                                                    |  |
| QUARTER       | NEW CLUB GOAL | NEW CLUBS   | DROPPED CLUBS | QUARTER MEME                  | BER GROWTH NET<br>GOAL | MEMBER GROWTH<br>ACTUAL | DROPPED<br>MEMBERS ACTUAL<br>(including transfers) |  |
| JULY/AUG/SEPT | 0             | 0           | 0             | JULY/AUG/SEPT                 | 1                      | 15                      | 24                                                 |  |
| OCT/NOV/DEC   | 1             | 0           | 0             | OCT/NOV/DEC                   | 20                     | 9                       | 8                                                  |  |
| JAN/FEB/MAR   | 0             | 0           | 0             | JAN/FEB/MAR                   | 0                      | 0                       | 0                                                  |  |
| APR/MAY/JUNE  | 0             | 0           | 0             | APR/MAY/JUNE                  | 0                      | 0                       | 0                                                  |  |