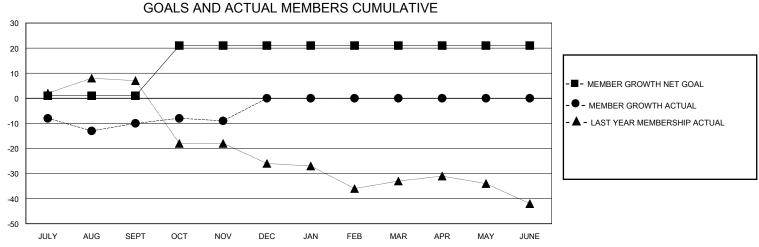

## District 9 MC

GMT: LOCATION IOWA GMT CA

| •             |               |             |               |                               |                        |                         | • • • • • • • • • • • • • • • • • • • •            |  |
|---------------|---------------|-------------|---------------|-------------------------------|------------------------|-------------------------|----------------------------------------------------|--|
|               | Club          | os          |               | Members RESULTS FOR 2023-2024 |                        |                         |                                                    |  |
|               | RESULTS FOR   | R 2023-2024 |               |                               |                        |                         |                                                    |  |
| QUARTER       | NEW CLUB GOAL | NEW CLUBS   | DROPPED CLUBS | QUARTER MEME                  | BER GROWTH NET<br>GOAL | MEMBER GROWTH<br>ACTUAL | DROPPED<br>MEMBERS ACTUAL<br>(including transfers) |  |
| JULY/AUG/SEPT | 0             | 0           | 0             | JULY/AUG/SEPT                 | 1                      | 15                      | 24                                                 |  |
| OCT/NOV/DEC   | 1             | 0           | 0             | OCT/NOV/DEC                   | 20                     | 9                       | 8                                                  |  |
| JAN/FEB/MAR   | 0             | 0           | 0             | JAN/FEB/MAR                   | 0                      | 0                       | 0                                                  |  |
| APR/MAY/JUNE  | 0             | 0           | 0             | APR/MAY/JUNE                  | 0                      | 0                       | 0                                                  |  |